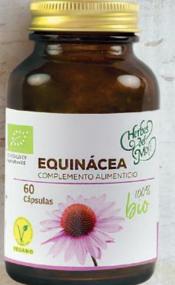

#### Preventflu Tea

Wisely herbs combination to help you to strength your defenses.

Ingredients: Lemon balm, Echinacea, Aniseeds, Cyprus, Mullein, Thyme, Eucalyptus and Gentian.