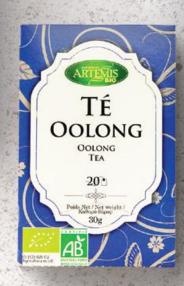

#### Oolong Tea

Also known as "Blue" tea, it's a semi-fermented tea. It has a sweetish taste and is less stringent than the Black tea.