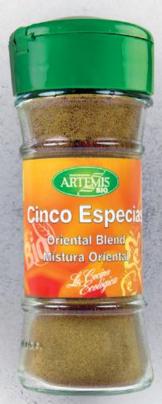

Oriental Blend: Cinnamon, Aniseed, Fennel, Black Pepper, Clove. 30gr.

Fish Mix: Fennel, Bay, Parsley, Thyme. 25gr.

**Salad Mix:** Parsley, Basil, Onion, Garlic. 25gr.

Provençal Herbs: Thyme, Savory, Rosemary, Oregano, Hyssop, Marjoram. 15gr.