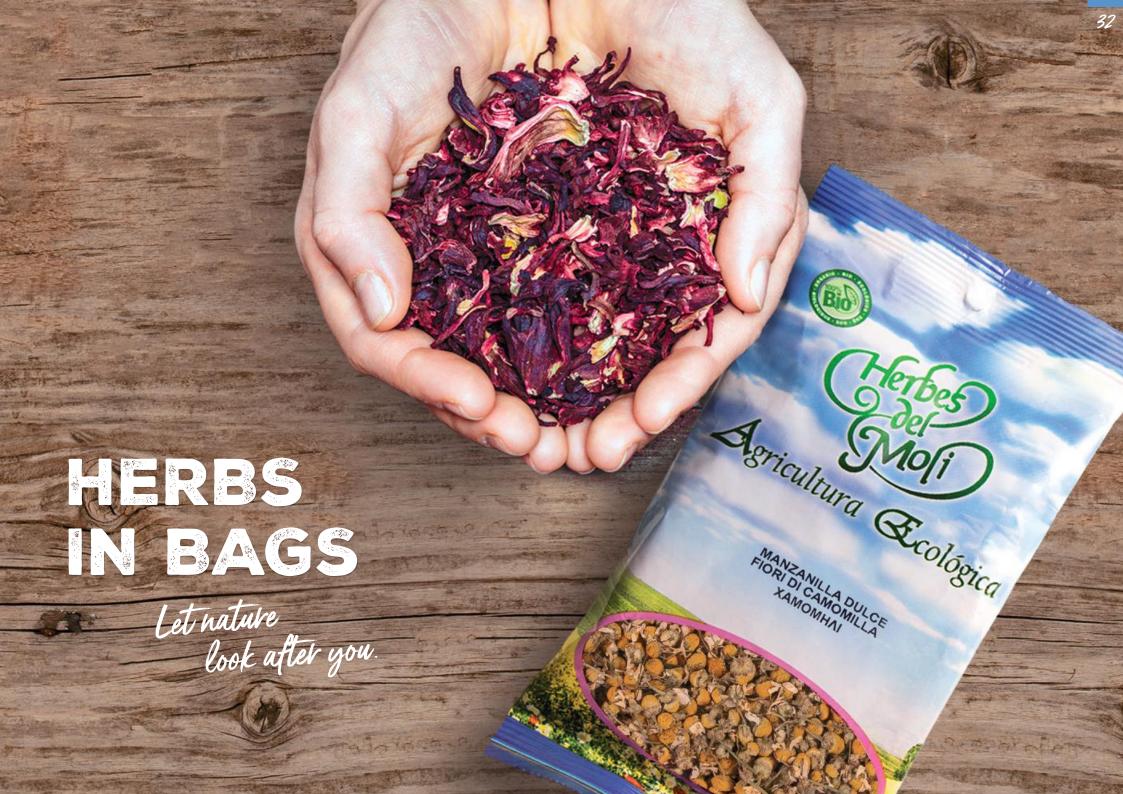

#### **ROOIBOS**

#### Rooibos

Erroneously called tea, it's an endemic plant of South Africa. This caffeine-free infusion recalls the taste of walnuts, slightly sweet.

#### Green Rooibos

There is no oxidation during the fermentation process. That maintains the original color and makes it richer in antioxidants than regular Rooibos. Also its flavour is softer and more delicate.