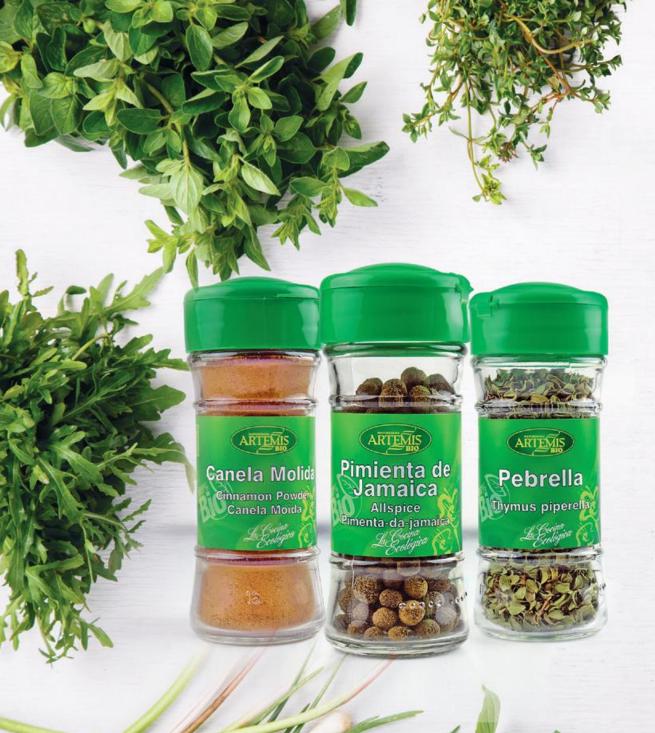

## SPICES & CONDIMENTS

An explosion of aromas, flavours, colors and new sensations

| Allspice.               | 25 gr. | Ceylon Cinnamon Sticks. | 15 gr. |
|-------------------------|--------|-------------------------|--------|
| Aniseeds.               | 30 gr. | Cinnamon Powder.        | 30 gr. |
| Basil.                  | 12 gr. | Cloves Whole.           | 30 gr. |
| Bay.                    | 28 gr. | Coriander seeds.        | 20 gr. |
| Black Cumin (Nigella).  | 40 gr. | Cumin Powder.           | 35 gr. |
| Black Pepper Grinder.   | 40 gr. | Cumin Seeds.            | 20 gr. |
| Black Pepper Powder.    | 38 gr. | Dill Tips.              | 11 gr. |
| Black Pepper Whole.     | 40 gr. | Garlic minced.          | 50 gr. |
| Cardamom.               | 25 gr. | Ginger Powder.          | 25 gr. |
| Cayenne Pepper.         | 20 gr. | Hot Paprika Powder.     | 40 gr. |
| Cayenne Powder.         | 35 gr. | Marjoram Leaves.        | 8 gr.  |
| Ceylon Cinnamon Powder. | 25 gr. | Nutmeg Grinder.         | 35 gr. |
|                         |        |                         |        |

Pizza Seasoning: Basil, Oregano, Savory, Thyme, Pebrella. 8gr.

Barbecue Seasoning: Paprika, Salt, Black pepper, Thyme. 45gr.

Meat Seasoning: Salt, Rosemary, Paprika, Savory, Black Pepper. 45gr.

Garlic & Parsley Seasoning: Parsley, Salt, Garlic, Onion, Black pepper, Nutmeg.28gr.