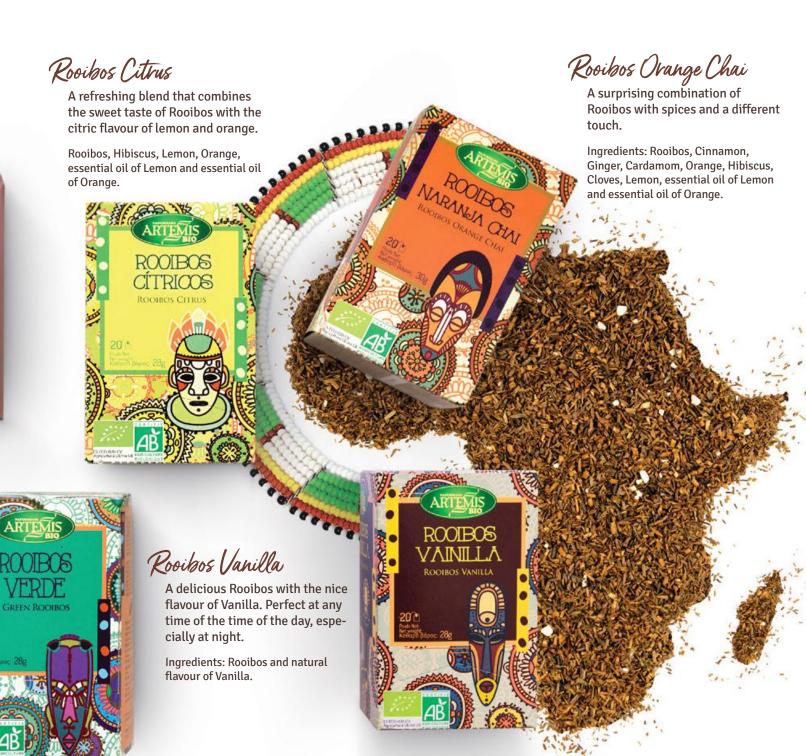

A surprising, elegant and slightly spicy taste. Theine free

Ingredients: Rooibos, Cinnamon, Ginger, Cardamom, Orange peel, Hibiscus, Clove, Lemon peel, Orange essential oil, Lemon essential oil.