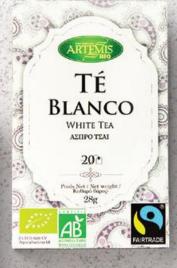

#### White Tea

Smooth, aromatic, evocative. Only the youngest unopened buds are picked to produce it.