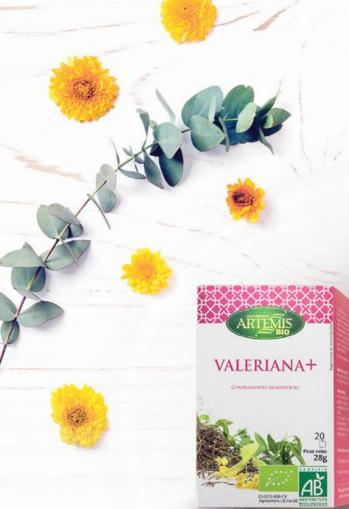

#### Artichoke

ALCACHOFERA

BOLDO

COMPLEMENTO ALIMENTICIO

A recommended infusion for those who want to do a cleansing diet. It is also an excellent appetite stimulant

Sage Originated in the Mediterranean basin, this herb is commonly used for its anti-inflammatory and digestive properties as well as for being very helpful during the menstrual cycle.