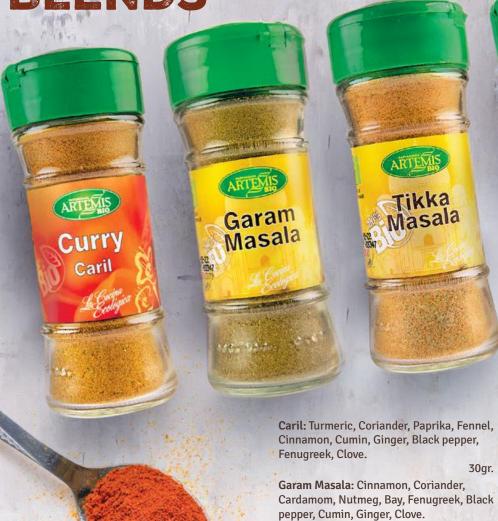

#### **BLENDS & SEASONINGS**

Ras el Hanout: Turmeric, Coriander, Paprika, Cinnamon, Cumin, Black Pepper, Nutmeg, Ginger, White Pepper. 35gr.

**Speculoos:** Cinnamon, Clove, Nutmeg, Ginger, Licorice, Green Aniseed. 30gr.

#### Curry

Ingredients: Turmeric, Coriander, Paprika, Fennel, Cinnamon, Cumin, Ginger, Black Pepper, Fenugreek and Clove. 80g.