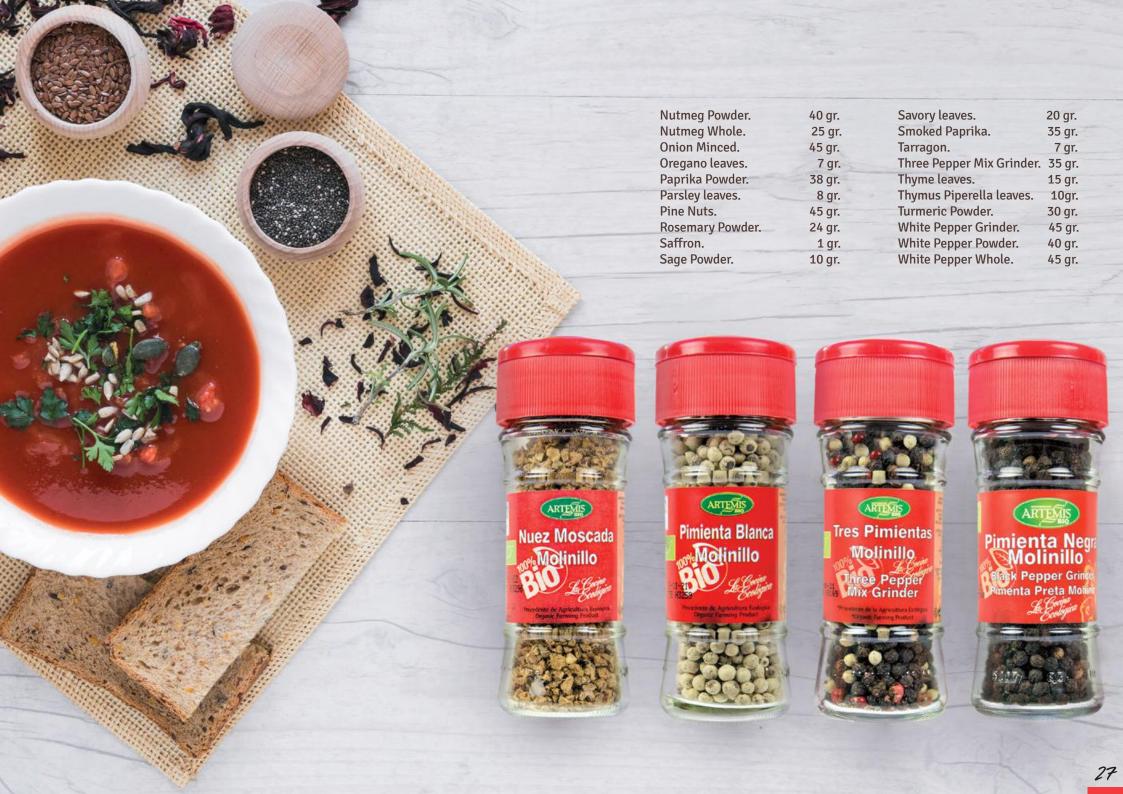

## SPICES & CONDIMENTS

An explosion of aromas, flavours, colors and new sensations

| Allspice.               | 25 gr. | Ceylon Cinnamon Sticks. | 15 gr. |
|-------------------------|--------|-------------------------|--------|
| Aniseeds.               | 30 gr. | Cinnamon Powder.        | 30 gr. |
| Basil.                  | 12 gr. | Cloves Whole.           | 30 gr. |
| Bay.                    | 28 gr. | Coriander seeds.        | 20 gr. |
| Black Cumin (Nigella).  | 40 gr. | Cumin Powder.           | 35 gr. |
| Black Pepper Grinder.   | 40 gr. | Cumin Seeds.            | 20 gr. |
| Black Pepper Powder.    | 38 gr. | Dill Tips.              | 11 gr. |
| Black Pepper Whole.     | 40 gr. | Garlic minced.          | 50 gr. |
| Cardamom.               | 25 gr. | Ginger Powder.          | 25 gr. |
| Cayenne Pepper.         | 20 gr. | Hot Paprika Powder.     | 40 gr. |
| Cayenne Powder.         | 35 gr. | Marjoram Leaves.        | 8 gr.  |
| Ceylon Cinnamon Powder. | 25 gr. | Nutmeg Grinder.         | 35 gr. |
|                         |        |                         |        |