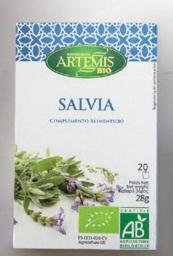

#### Artichoke

ALCACHOFERA

BOLDO

COMPLEMENTO ALIMENTICIO

A recommended infusion for those who want to do a cleansing diet. It is also an excellent appetite stimulant

Sage Originated in the Mediterranean basin, this herb is commonly used for its anti-inflammatory and digestive properties as well as for being very helpful during the menstrual cycle.