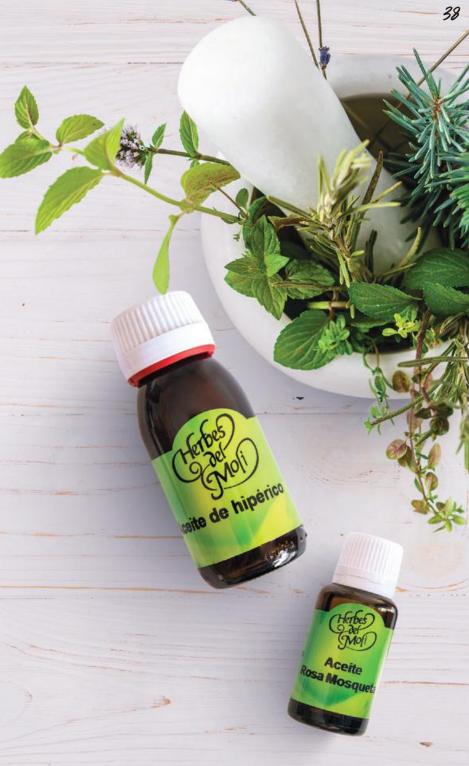

#### HERBAL TEAS

**FOOD SUPLEMENTS** 

#### Artichoke

ALCACHOFERA

BOLDO

COMPLEMENTO ALIMENTICIO

A recommended infusion for those who want to do a cleansing diet. It is also an excellent appetite stimulant

Sage Originated in the Mediterranean basin, this herb is commonly used for its anti-inflammatory and digestive properties as well as for being very helpful during the menstrual cycle.