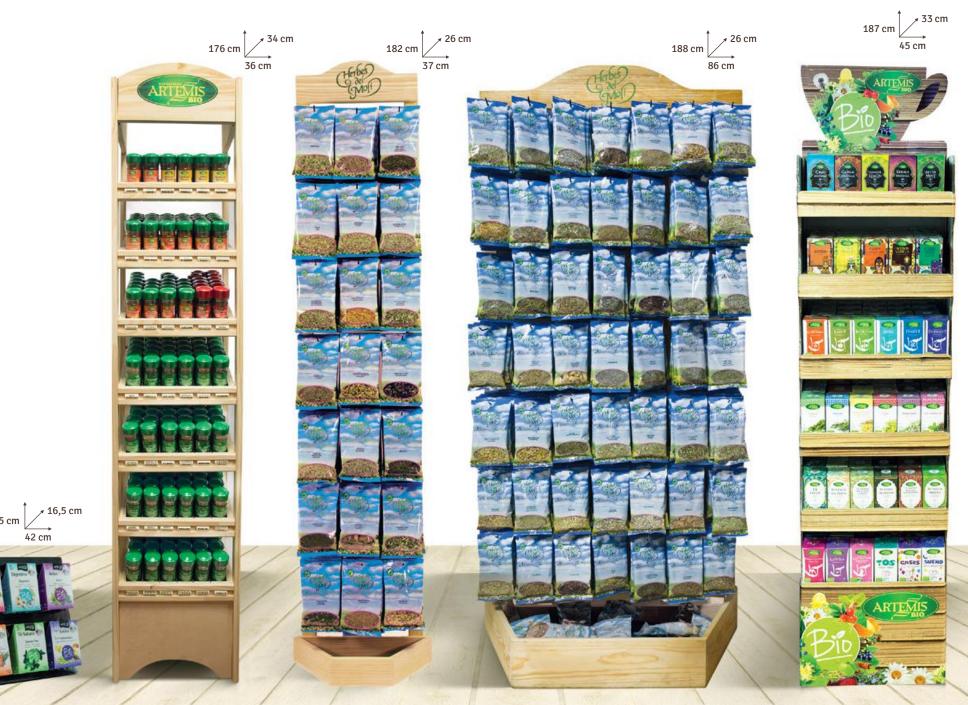

## SPICES & CONDIMENTS

An explosion of aromas, flavours, colors and new sensations

| Allspice.               | 25 gr. | Ceylon Cinnamon Sticks. | 15 gr. |
|-------------------------|--------|-------------------------|--------|
| Aniseeds.               | 30 gr. | Cinnamon Powder.        | 30 gr. |
| Basil.                  | 12 gr. | Cloves Whole.           | 30 gr. |
| Bay.                    | 28 gr. | Coriander seeds.        | 20 gr. |
| Black Cumin (Nigella).  | 40 gr. | Cumin Powder.           | 35 gr. |
| Black Pepper Grinder.   | 40 gr. | Cumin Seeds.            | 20 gr. |
| Black Pepper Powder.    | 38 gr. | Dill Tips.              | 11 gr. |
| Black Pepper Whole.     | 40 gr. | Garlic minced.          | 50 gr. |
| Cardamom.               | 25 gr. | Ginger Powder.          | 25 gr. |
| Cayenne Pepper.         | 20 gr. | Hot Paprika Powder.     | 40 gr. |
| Cayenne Powder.         | 35 gr. | Marjoram Leaves.        | 8 gr.  |
| Ceylon Cinnamon Powder. | 25 gr. | Nutmeg Grinder.         | 35 gr. |
|                         |        |                         |        |