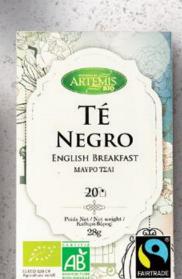

#### Black Tea

Britain's favourite. It's the best choice for breakfast, with or without milk.