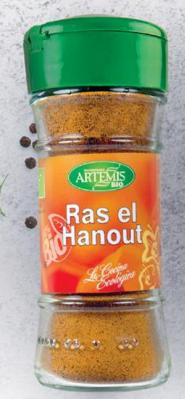

#### **BLENDS & SEASONINGS**

Ras el Hanout: Turmeric, Coriander, Paprika, Cinnamon, Cumin, Black Pepper, Nutmeg, Ginger, White Pepper. 35gr.

**Speculoos:** Cinnamon, Clove, Nutmeg, Ginger, Licorice, Green Aniseed. 30gr.