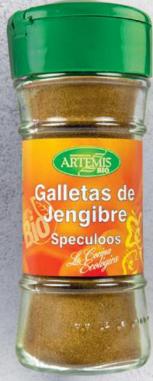

#### **BLENDS & SEASONINGS**

Ras el Hanout: Turmeric, Coriander, Paprika, Cinnamon, Cumin, Black Pepper, Nutmeg, Ginger, White Pepper. 35gr.

**Speculoos:** Cinnamon, Clove, Nutmeg, Ginger, Licorice, Green Aniseed. 30gr.